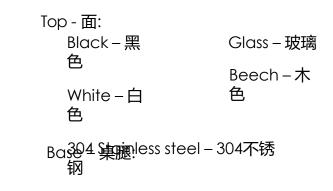

## Eagle F CUS

Eagle F CUS

**Eagle**F**O**CUS

Eagle F CUS

**Eagle**F**O**CUS

**Eagle**F**O**cus

Top - 面:

Black - 黑色

White - 白色

Beech-木色

Base - 桌腿:

Silver powder coated – 银色粉末 喷涂

Chrome legs - 电镀铬

L800\*W800\*H750m m

D1000\*H750m m

L1600\*W800\*H750m m