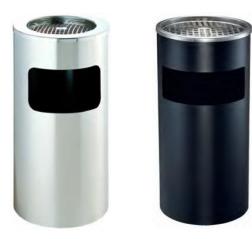

# Feel free to combine

Eagle F CUS

**Eagle**F**O**cus

FR-6001 PAPER BIN

FR-6002 UMBRELLA BARREL

FR-6004 Waste Bin

FR-6034 Mesh Paper Bin

FR-6003 Standing Ashtray

FR-6012 Chiller

FR-6011 Fridge

FR-6010 Fridge

FR-6015 Water Dispenser FR-6035 Water