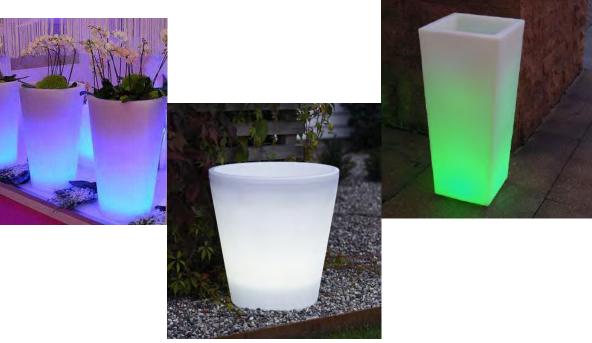

Snak е

Bar Counter Corner

Bar Counter

Pot

Round Short Flower

Pot

Pillar

FR-6001 Paper Bin