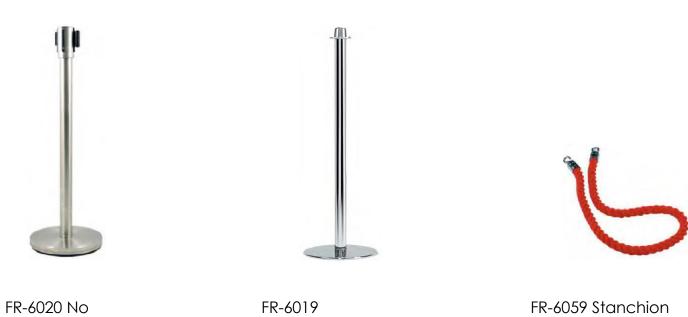

FR-6061 Bag Hanger

FR-6070 Product Rack

FR-6029 Cloth Rack

FR-6031 Cloth Hanger

FR-6062 Cloth Hanger

FR-6019 Stanchion

FR-6072 Sign Stands

FR-6073 Exit Sign

Rack

FR-6020 No

Entry

FR-6016 Brochure

**Eagle**F**O**cus

**Eagle**F**O**cus

.

FR-6031 Cloth Hanger

FR-6062 Cloth Hanger

FR-6029 Cloth Rack

FR-6058 Makeup Table

FR-6070 Product Rack

FR-6020 No Entry FR-6019 Stanchion FR-6059 Stanchion Rope

FR-6072 Sign Stands

FR-6073 Exit Sign