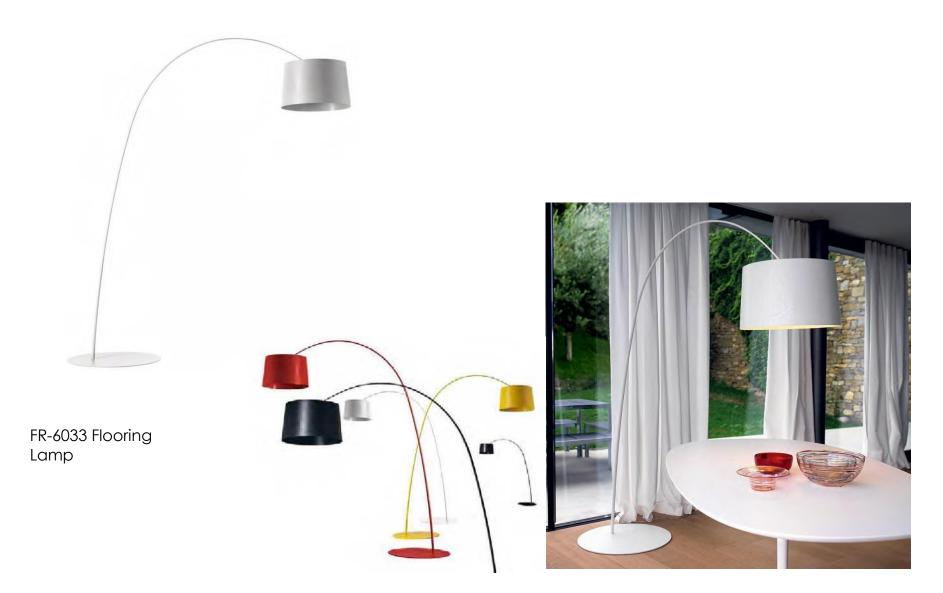

## **Eagle**F**O**cus

FR-6043 Flooring Lamp

FR-6045 Heater

FR-6042 Fan

FR-6037 Steam Iron

FR-6040 Shredder

FR-6061 Bag Hanger

2