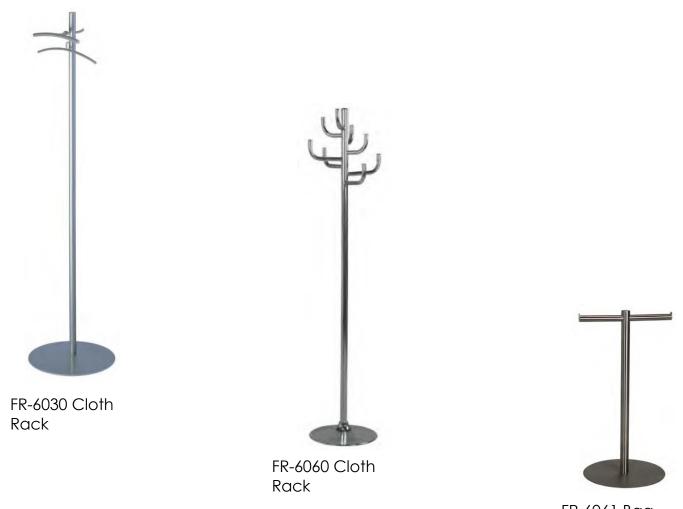

**Eagle**FScus

TEL:00852-6326-6796 E-MAIL:info@eaglefocus.com.hk ADDRESS:Flat/RM B 5/F Gaylord Commercial Building 114-118 Lockhart Road HK

FR-6008 Dish

FR-6060 Cloth Rack

FR-6058 Makeup Table

FR-6032 Cheval Mirror

FR-6061 Bag Hanger

FR-6070 Product Rack

FR-6029 Cloth Rack

FR-6031 Cloth Hanger

FR-6062 Cloth Hanger

FR-6019 Stanchion

FR-6072 Sign Stands

FR-6073 Exit Sign