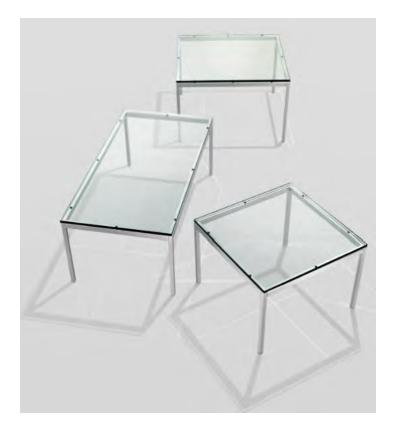

White - 白色

Beech-木色

Base - 桌腿:

Silver powder coated – 银色粉末 喷涂

Chrome legs - 电镀铬

L800\*W800\*H750m m

D1000\*H750m m

L1600\*W800\*H750m m

L2400\*W1000\*H750mm

L2000\*W1000\*H750m

m