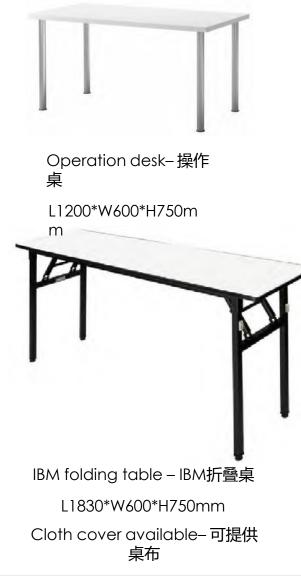

## L1600\*W800\*H750mm

Stainless steel with Chrome legs – 不锈钢电 镀铬

N x L1600\*W800\*H750mm

Silver powder coated – 银色粉末 喷涂

Eagle F CUS

L1200\*W600\*H750mm(Only glass top)

**Eagle**F**O**cus

L1200\*W600\*H450m