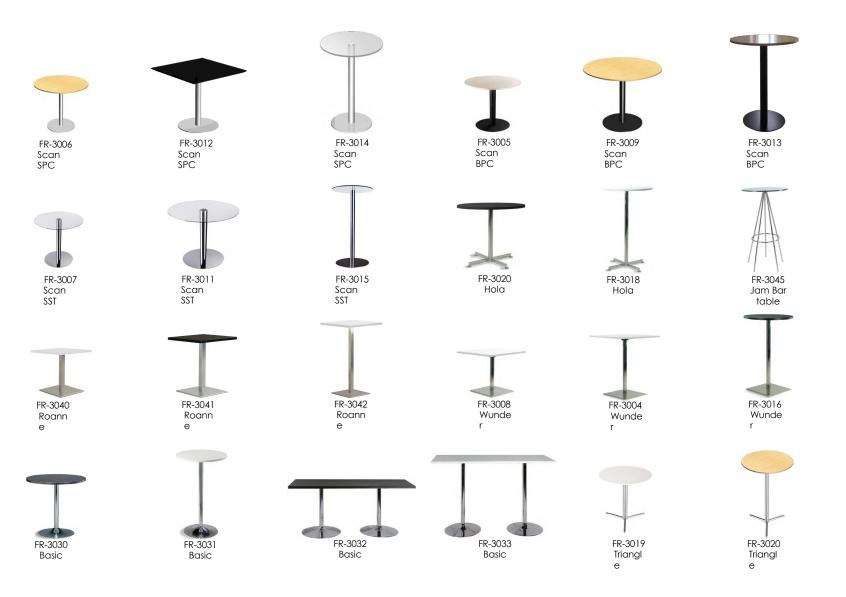

ux





FR-0097 Papa









Andres



FR-0058 Conus

FR-0096 Pelica

n





FR-0111 Dieter









FR-0053 Glitter



FR-0102 Noain

FR-0056 Elegan

t



FR-0044 Coco



FR-0093 Pala

FR-0095 Sola

FR-0021 Bow



FR-0099

е

Joro

TEL:00852-6326-6796 E-MAIL:info@eaglefocus.com.hk ADDRESS:Flat/RM B 5/F Gaylord Commercial Building 114-118 Lockhart Road HK





Edam Simple



net



FR-4019 Edam high back



FR-4027 Edam Z



Lowen



FR-4005 Pedest al



FR-4007 Low Cabinet



FR-4028 Twin Cabinet







FR-4010 Locker









FR-1034 Domo Stool



FR-1033 Rusti Stool



FR-1025 Cati Stool



**Eagle**F**O**CUS

FR-1018 Cora



Mulberr У



FR-1013

Jam



Squar



FR-1009 Slide

Stool

FR-1012 Diamond

Stool





FR-1022 Sunny Stool



FR-1026 Vogt

FR-1029 Chelus







TABL

....

Е



**Eagle**F**O**cus

TABL

....

Е



**Eagle**F**O**cus

....

Е















Sally



FR-3069 Tray





FR-3106 Zakka





**Eagle**F**O**cus



FR-3201 Libre









FR-2017 Banco



Banco



FR-2018 Banco



Serina



FR-2008 Single Kafer



Kafer



FR-2007 Single Roma



Roma

FR-2001 Single Barcelona





FR-2009 Single Karo



FR-2009 Double Karo



FR-2009 Three Seat Karo



FR-2005 Single Koln



FR-2005 Three Double Seat Koln



FR-2010 Single Muster



FR-2010 Double Muster



FR-2010 Three Seat Muster



FR-2021 Single Caufield



Koln

FR-2021 Double Caufield



FR-2021 Three Seat Caufield



TEL:00852-6326-6796 E-MAIL:info@eaglefocus.com.hk ADDRESS:Flat/RM B 5/F Gaylord Commercial Building 114-118 Lockhart Road HK



FR-2005 Single Thin



FR-2005 Double Thin



FR-2011