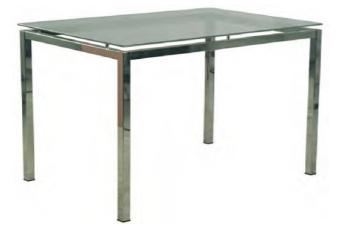

## L1600\*W800\*H750mm

Stainless steel with Chrome legs – 不锈钢电 镀铬

N x L1600\*W800\*H750mm

Silver powder coated – 银色粉末 喷涂

Eagle F CUS

L1200\*W600\*H750mm(Only glass top)

**Eagle**F**O**cus

L1200\*W600\*H450m