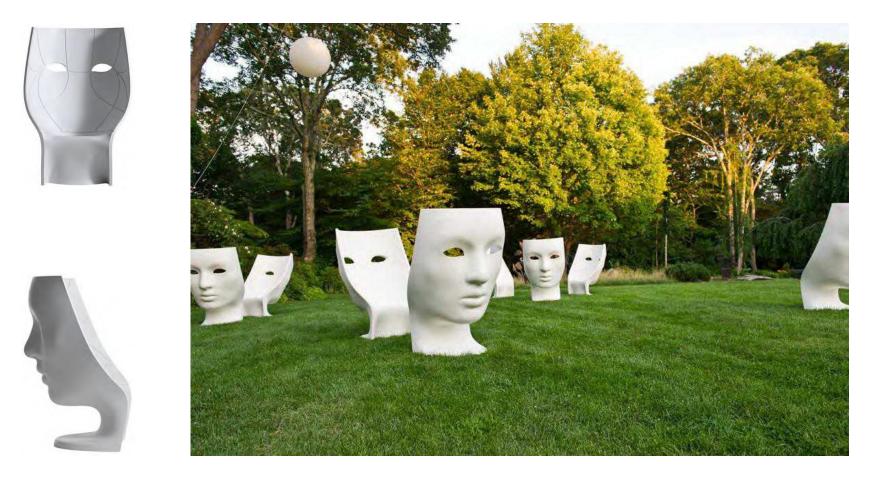

0

а

FR-0081

Face

Diamon d

FR-0022 Chiava ri

FR-0086 Cassiono with Arm

**Eagle**F**O**cus