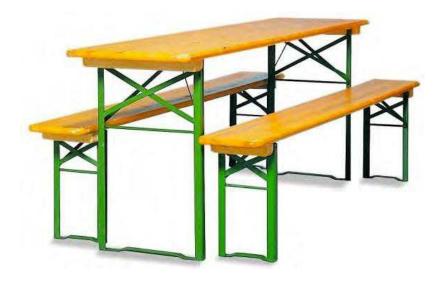

## **Eagle**F**O**cus

Beer table and bench – 啤酒 桌椅

L2200\*W500\*H750mm

L2200\*W250\*H480m

m

**Eagle**F**O**cus

FR-2007 Single

FR-2007 Double