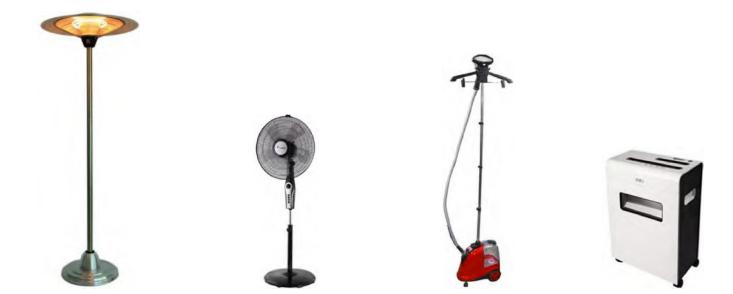

## **Eagle**F**O**cus

FR-6043 Flooring Lamp

FR-6045 Heater

FR-6042 Fan

FR-6037 Steam Iron

FR-6040 Shredder

FR-6061 Bag Hanger

2