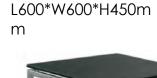

## L1600\*W800\*H750mm

Stainless steel with Chrome legs – 不锈钢电 镀铬

N x L1600\*W800\*H750mm

Silver powder coated – 银色粉末 喷涂

Eagle F CUS

L1200\*W600\*H750mm(Only glass top)

**Eagle**F**O**cus

L1200\*W600\*H450m